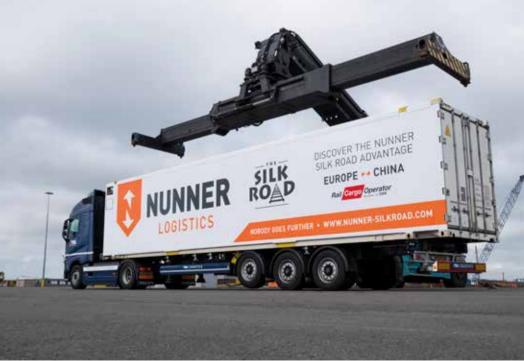

NUNNER runs blocktrain services China – Europe v.v. We offer FCL, LCL and reefer services with weekly fixed departures. A dedicated and cost effective service, it takes half the time of ocean freight and is a sixth of the cost of airfreight. The "NUNNER Silkroad" delivers valuable freight from China to Western Europe v.v. economically and fast. The connection is firmly established. NUNNER offers as well direct railway services from China to Moscow and Central Asia.

#### ADVANTAGES OF OUR CHINA TRAIN SERVICE IN A NUTSHELL

- Cheaper than air and faster than ocean
- Strong network in China
- Fast and stable terminal-terminal lead time: from 12 days to Moscow, 16 days to Amsterdam
- Short lead time has positive impact on your inventory carrying costs and your time to market situation
- 21 routings per week
- Pre- and on carriage in China and Europe
- Pro-active communication with daily status updates
- Sustainable and ecofriendly way of transportation
- High safety level
- Pro-active communication on shipment status
- Own people along the Silkroad
- Nunner is also specialist for non-containerized goods
- Nunner is long-term experienced in all modes of transports to CIS, Central Asia and Iran
- New as of 7 march 2018: Weekly departures Amsterdam Yiwu (Shanghai)