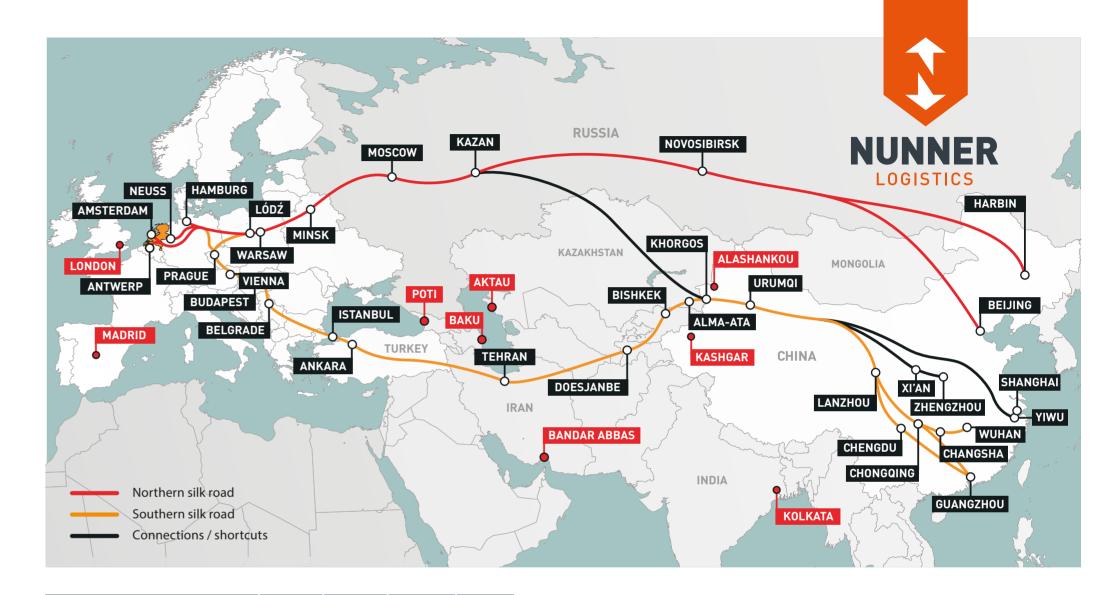

NUNNER runs blocktrain services China – Europe v.v. We offer FCL, LCL and reefer services with weekly fixed departures. A dedicated and cost effective service, it takes half the time of ocean freight and is a sixth of the cost of airfreight. The "NUNNER Silkroad" delivers valuable freight from China to Western Europe v.v. economically and fast. The connection is firmly established. NUNNER offers as well direct railway services from China to Moscow and Central Asia.

#### ADVANTAGES OF OUR CHINA TRAIN SERVICE IN A NUTSHELL

- Cheaper than air and faster than ocean
- Strong network in China
- Fast and stable terminal-terminal lead time: from 12 days to Moscow, 16 days to Amsterdam
- Short lead time has positive impact on your inventory carrying costs and your time to market situation
- 21 routings per week
- Pre- and on carriage in China and Europe
- Pro-active communication with daily status updates
- Sustainable and ecofriendly way of transportation
- High safety level
- Pro-active communication on shipment status
- Own people along the Silkroad
- Nunner is also specialist for non-containerized goods
- Nunner is long-term experienced in all modes of transports to CIS, Central Asia and Iran
- New as of 7 march 2018: Weekly departures Amsterdam Yiwu (Shanghai)

### NOBODY GOES FURTHER

| IN SERVICE                                                 | DEPARTURE   | TRANSIT TIME | EQUIPMENT*                    | DOOR-DOOR |
|------------------------------------------------------------|-------------|--------------|-------------------------------|-----------|
| - Amsterdam                                                | 1x per week | 15-17 days   | 20', 40', 40' HC<br>45'Reefer | Yes       |
| Amsterdam                                                  | 1x per week | 15-17 days   | 20', 40', 40' HC<br>45'Reefer | Yes       |
| g - Amsterdam                                              | 3x per week | 15-17 days   | 20', 40', 40' HC<br>45'Reefer | Yes       |
| m - Yiwu                                                   | 1x per week | 16 days      | 20', 40', 40' HC<br>45'Reefer | Yes       |
| m - Neuss - Budapest to:<br>/ Changsha / Wuhan / Chongqing | 3x per week | 19 days      | 20', 40', 40' HC<br>45'Reefer | Yes       |