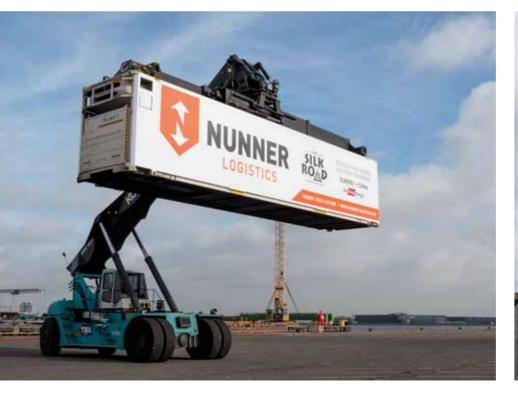

NUNNER runs blocktrain services China – Europe v.v. We offer FCL, LCL and reefer services with weekly fixed departures. A dedicated and cost effective service, it takes half the time of ocean freight and is a sixth of the cost of airfreight. The "NUNNER Silkroad" delivers valuable freight from China to Western Europe v.v. economically and fast. The connection is firmly established. NUNNER offers as well direct railway services from China to Moscow and Central Asia.

#### ADVANTAGES OF OUR CHINA TRAIN SERVICE IN A NUTSHELL

- Cheaper than air and faster than ocean
- Strong network in China
- Fast and stable terminal-terminal lead time: from 12 days to Moscow, 16 days to Amsterdam
- Short lead time has positive impact on your inventory carrying costs and your time to market situation
- 21 routings per week
- Pre- and on carriage in China and Europe
- Pro-active communication with daily status updates
- Sustainable and ecofriendly way of transportation
- High safety level
- Pro-active communication on shipment status
- Own people along the Silkroad
- Nunner is also specialist for non-containerized goods
- Nunner is long-term experienced in all modes of transports to CIS, Central Asia and Iran
- New as of 7 march 2018: Weekly departures Amsterdam Yiwu (Shanghai)